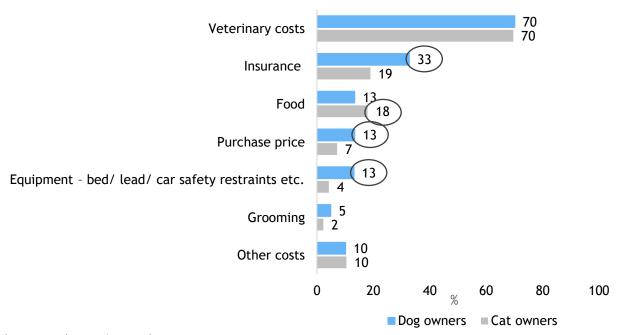

### What cost surprised you most

Dog & cat owners.

It is more common for dog owners to be surprised by the cost of insurance, the purchase price, and equipment than for cat owners. For cat owners, it is more common to be surprised by the cost of food. Both groups were most and equally surprised by veterinary costs.

What cost surprised you most when getting a pet? Base: Dog & cat owners.

3