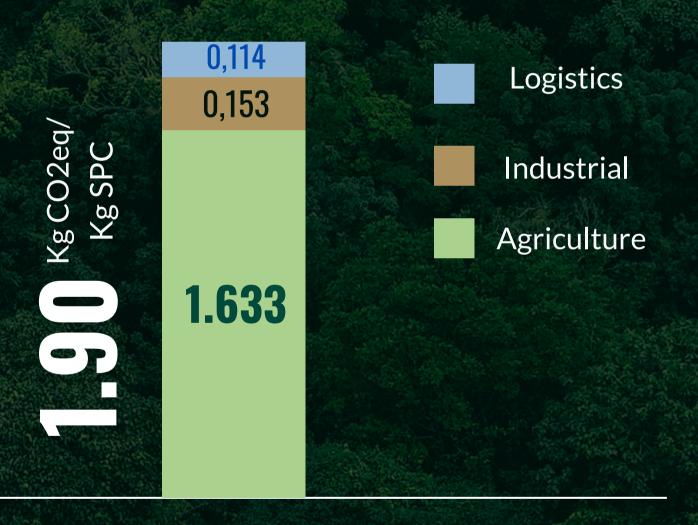

### Carbon Footprint Strategy in favor of sustainability

6.40

Brazil Average

<u>Solocta</u>

Kg CO2eq/ Kg Soybean Kg CO2eq/ Kg SPC

EMISSIONS LCA NGMO SPC